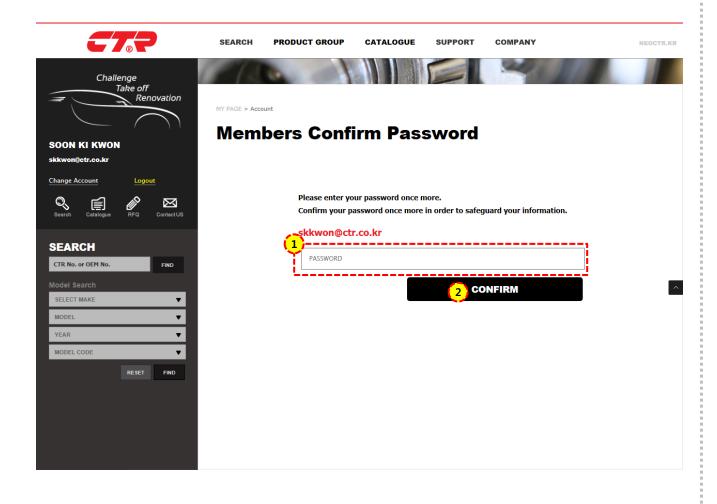

#### [ Change Account ]

- ① Enter temporary password from your e-mail.
- ② Click Confirm