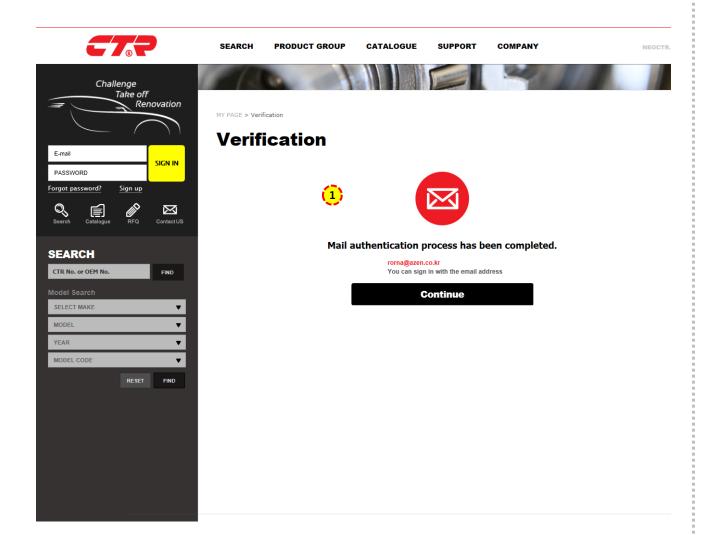

#### [ Registration ]

① If you can see "Verification Screen", Registration is completed.