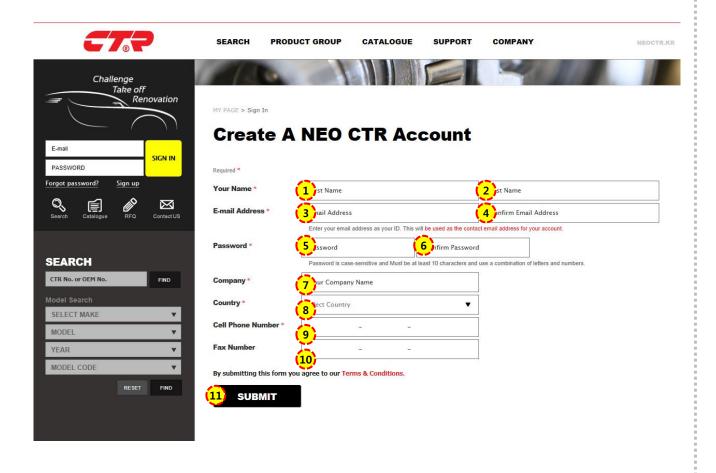

#### [ Registration ]

- 1 Enter Your First Name
- **2** Enter Your Last Name
- (3) Enter Your E-mail
- (4) Enter E-mail like (3)
- **XX** E-mail will be used as CTR Web Catalog ID and for searching password.
- (5) Enter Password
- 6 Enter Password like 5
- **7** Enter Your Company Name
- **8 Select Your Country**
- **9 Enter Your Mobile Phone Number**
- **10 Option: Enter Your Fax Number**
- (I) Click Submit