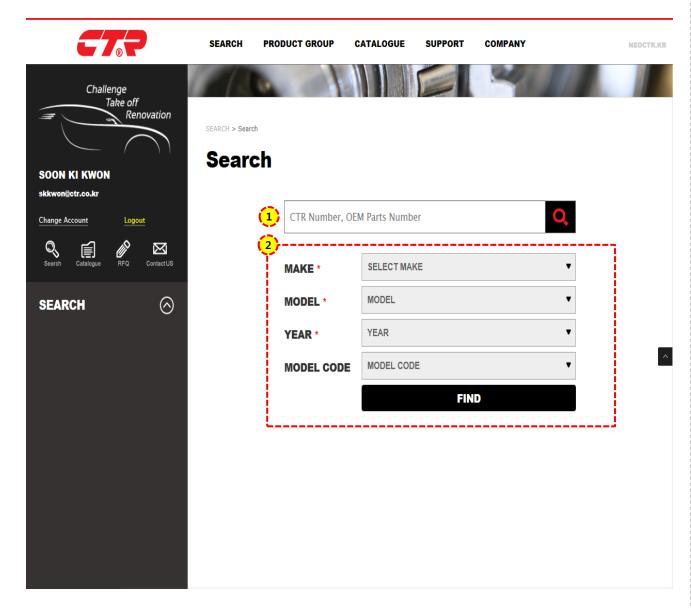

#### [ Product Search ]

- ▶ CTR No. or OEM No. 검색
- ① If you know CTR No. or OEM No.
- → Enter CTR Number or OEM Parts Number
- ② If you don't know CTR No. or OEM No.
- → Select MAKE/MODEL/YEAR
- **\* MODEL CODE is option**