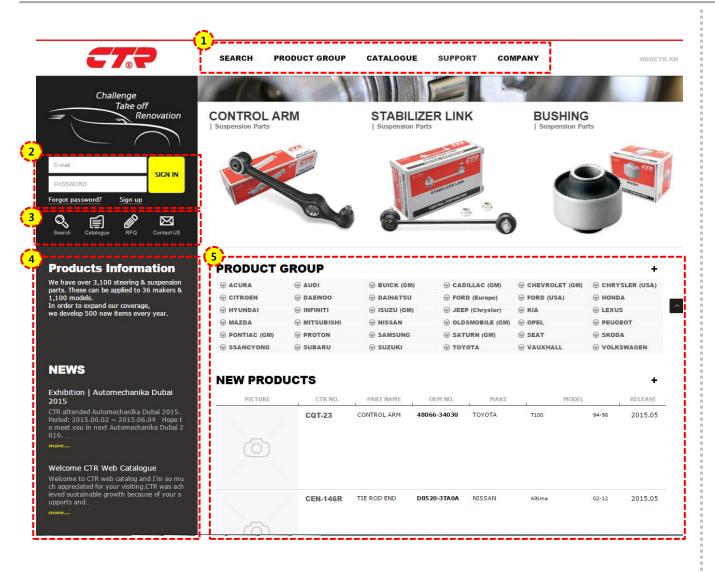

#### [ Layout]

- ① Menu
- 2 Registration and Sign In
- **3 Short Cut Service**
- **4** Notice and Event
- (5) Main Contents