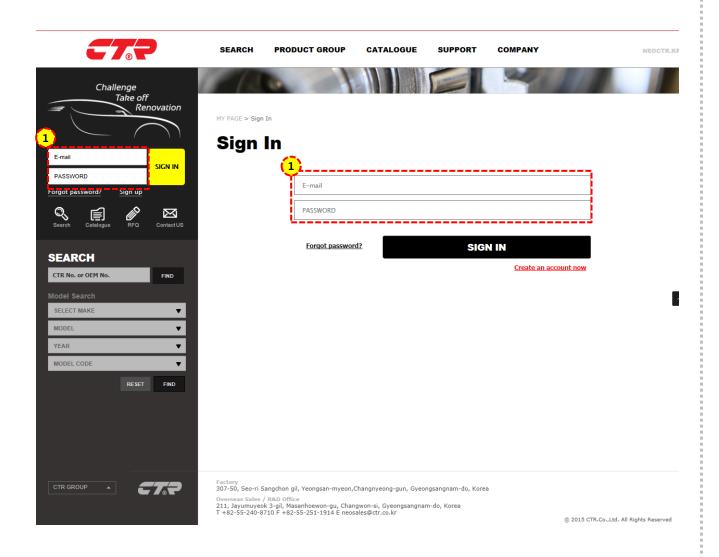

#### [ Search Password ]

- 1 Click Forget password
- 2 Enter Registered E-mail
- ③ Click Send → Send New Password to **Registered E-mail**

# **5. SEARCH PASSWORD**



#### [ Search Password ]

- **▶** Confirm to Registered E-mail
- **1** Confirm New Password

#### **New Password**



Jang Jun Huck

You recently initiated a password reset for your NEO CTR ID.



After confirming the password be changed from above, and click the Change password link below. Once the password has been changed authenticated message is output and prices, please log in, enter your Member ID and password changes on our homepage.

After login Please change information in the Modify menu with a new password.



NEO CTR Support

NEOCTR.KR | Contact US | Privacy Policy

Copyright @ NEOCTR.KR All right reserver.





#### [ Change Account ]

1 Sign in with new password.





#### [ Change Account ]

- ① Sign In
- **② Click Change Account**





#### [ Change Account ]

- ① Enter temporary password from your e-mail.
- ② Click Confirm





#### [ Change Account ]

- ① Change password as you want.
- 2 Click Submit

# 7. RFQ (Request For Quotation)





#### [RFQ]

- 1 Enter Your First Name
- 2 Enter Your Last Name
- **③ Enter Your E-mail**
- **4** Enter Your Company Name
- **⑤ Select Your Country**
- **6** Enter Your Mobile Phone Number
- After you sign in, all of above information is entered automatically.
- 7) Enter OEM Number You Requested
- 8 Enter Title
- 9 Enter Your Needs or Additional OEM Number
- (ii) Click Submit → Send to Administrator