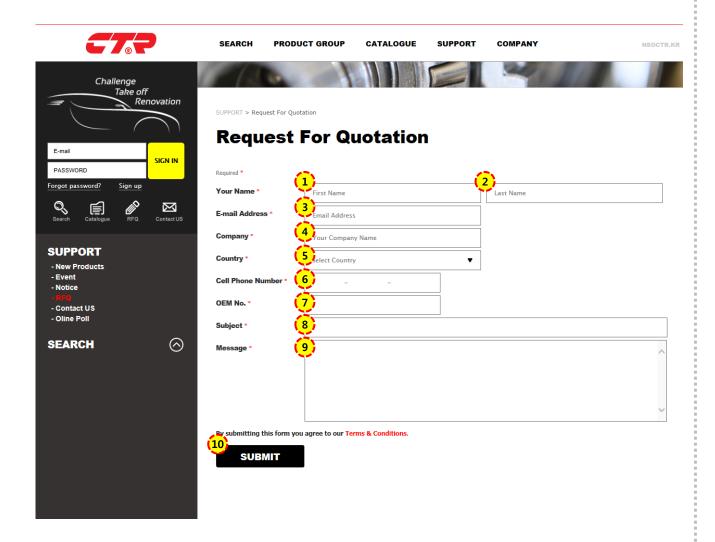

#### [RFQ]

- 1 Enter Your First Name
- 2 Enter Your Last Name
- **③ Enter Your E-mail**
- **4** Enter Your Company Name
- **⑤ Select Your Country**
- **6** Enter Your Mobile Phone Number
- After you sign in, all of above information is entered automatically.
- 7) Enter OEM Number You Requested
- 8 Enter Title
- 9 Enter Your Needs or Additional OEM Number
- (ii) Click Submit → Send to Administrator