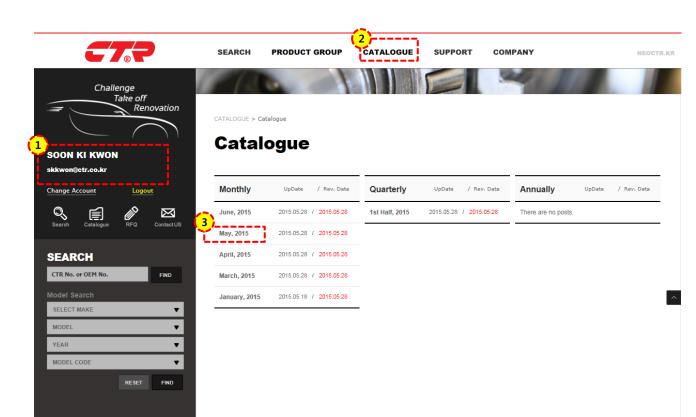

#### [ Catalogue ]

- ① Sign In
- **② Click Catalogue**
- **3 Click File That You Want**
- X Catalog is provided as PDF file, 'PDF viewer'
   is pre-requirement.