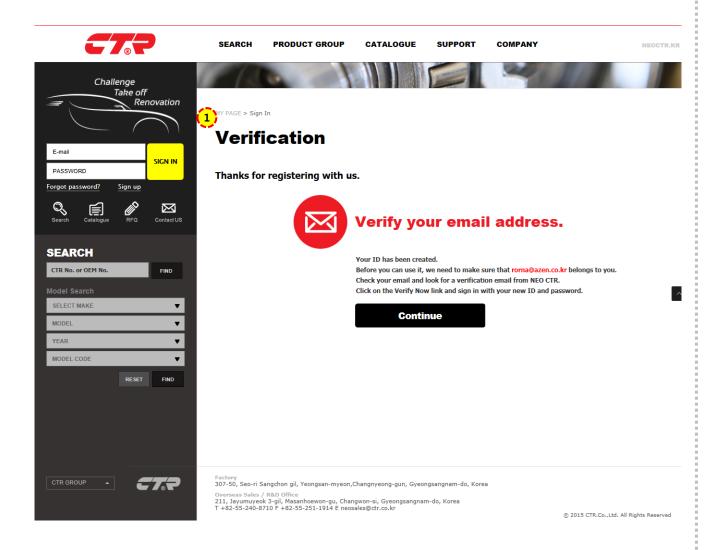

#### [ Registration ]

① After this message is shown, check your registered e-mail to verify.

#### [ Registration ]

① If you can see "Verification Screen", Registration is completed.