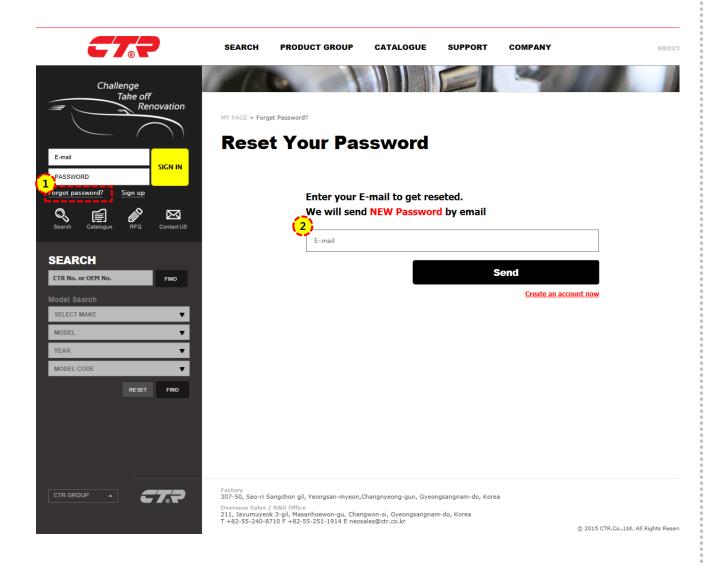

#### [ Search Password ]

- 1 Click Forget password
- 2 Enter Registered E-mail
- ③ Click Send → Send New Password to **Registered E-mail**