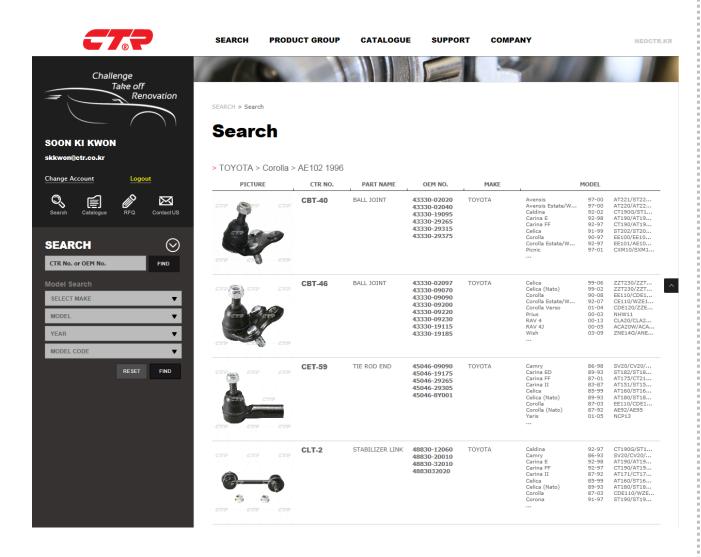

#### ► Make List Search

Search Result : Same result 'Product Research' (page11)