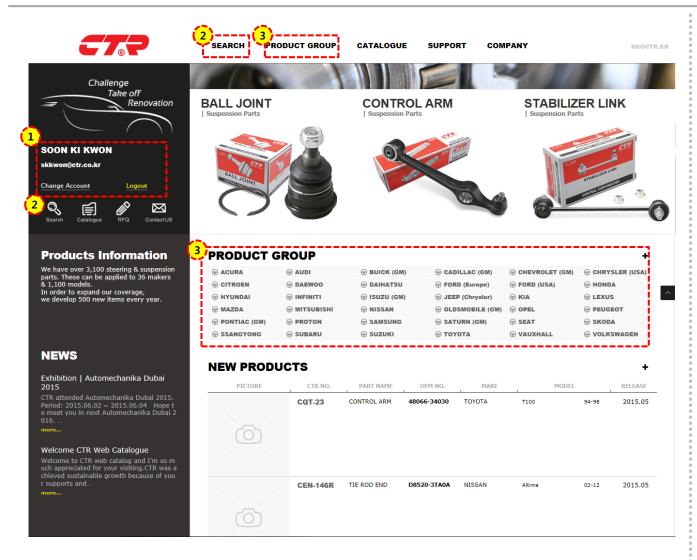

#### [ Product Search ]

- ① Sign In
- Product search is available without sign in. But detailed search will be restricted.
- ► CTR No. or OEM No. Search (Make, Model, Year, Model Code)
- ② Click Search
- ► Make List Search
- **③ Click Product Group**