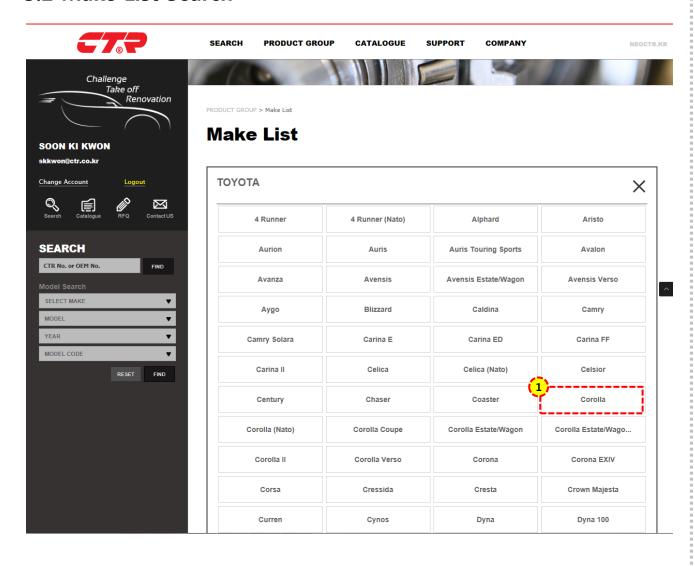

OEM No. 검색
- ① If you know CTR No. or OEM No.
- → Enter CTR Number or OEM Parts Number
- ② If you don't know CTR No. or OEM No.
- → Select MAKE/MODEL/YEAR
- **\* MODEL CODE is option**



### 3.1 CTR NO. OR OEM NO. SEARCH



#### [ Product Search ]

① If you want to see detail information, click Image or CTR No.



### 3.1 CTR NO. OR OEM NO. SEARCH



#### [ Product Search ]

① You can check the linked vehicle and product information.



### 3.1 CTR NO. OR OEM NO. SEARCH



#### [ Product Search ]

① Click Model's Year(SOP) that You Want



### 3.1 CTR NO. OR OEM NO. SEARCH



#### [ Product Search ]

Search Result : Same result 'Product Research'(page11)



### 3.2 Make List Search



#### [ Product Search ]

- ► Make List Search
- ① Click Make that You Want



### 3.2 Make List Search



#### [ Product Search ]

- ► Make List Search
- ① Click Model that You Want



### 3.2 Make List Search



#### [ Product Search ]

#### ► Make List Search

① Click Model's Year(SOP) that You Want



### 3.2 Make List Search



#### [ Product Search ]

#### ► Make List Search

Search Result : Same result 'Product Research' (page11)

# 4. CATALOGUE





#### [ Catalogue ]

- ① Sign In
- **② Click Catalogue**
- **3 Click File That You Want**
- X Catalog is provided as PDF file, 'PDF viewer'
   is pre-requirement.

# 5. SEARCH PASSWORD







#### [ Search Password ]

- 1 Click Forget password
- 2 Enter Registered E-mail
- ③ Click Send → Send New Password to **Registered E-mail**

# **5. SEARCH PASSWORD**



#### [ Search Password ]

- **▶** Confirm to Registered E-mail
- **1** Confirm New