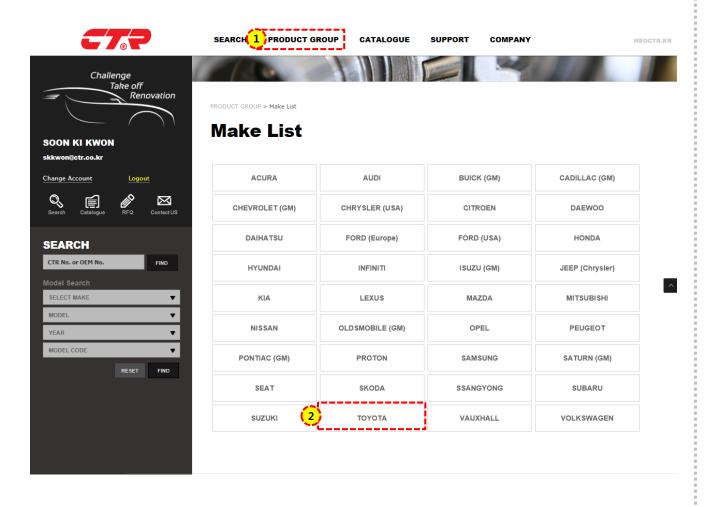

#### [ Product Search ]

- ① Sign In
- Product search is available without sign in. But detailed search will be restricted.
- ► CTR No. or OEM No. Search (Make, Model, Year, Model Code)
- ② Click Search
- ► Make List Search
- **③ Click Product Group**

#### [ Product Search ]

- ► Make List Search
- ① Click Make that You Want