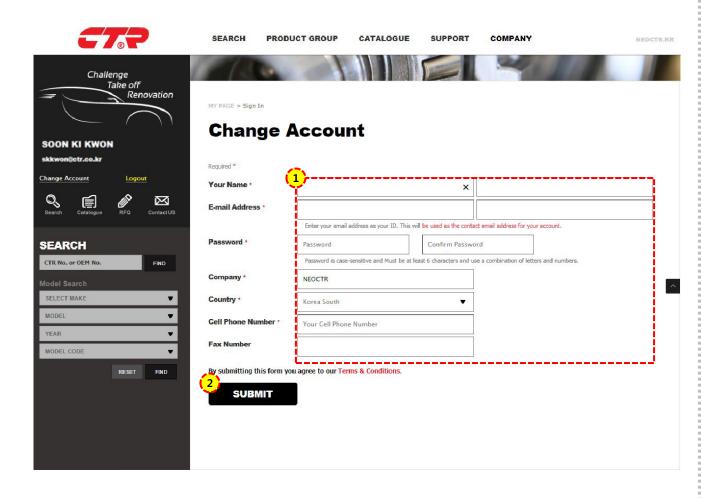

E-mail
- **1** Confirm New Password

#### **New Password**



Jang Jun Huck

You recently initiated a password reset for your NEO CTR ID.



After confirming the password be changed from above, and click the Change password link below. Once the password has been changed authenticated message is output and prices, please log in, enter your Member ID and password changes on our homepage.

After login Please change information in the Modify menu with a new password.



NEO CTR Support

NEOCTR.KR | Contact US | Privacy Policy

Copyright @ NEOCTR.KR All right reserver.





#### [ Change Account ]

1 Sign in with new password.





#### [ Change Account ]

- ① Sign In
- **② Click Change Account**





#### [ Change Account ]

- ① Enter temporary password from your e-mail.
- ② Click Confirm





#### [ Change Account ]

- ① Change password as you want.
- 2 Click Submit

# 7. RFQ (Request For Quotation)





#### [RFQ]

- 1 Enter Your First Name
- 2 Enter Your Last Name
- **③ Enter Your E-mail**
- **4** Enter Your Company Name
- **⑤ Select Your Country**
- **6** Enter Your Mobile Phone Number
- After you sign in, all of above information is entered automatically.
- 7) Enter OEM Number You Requested
- 8 Enter Title
- 9 Enter Your Needs or Additional OEM Number
- (ii) Click Submit → Send to Administrator