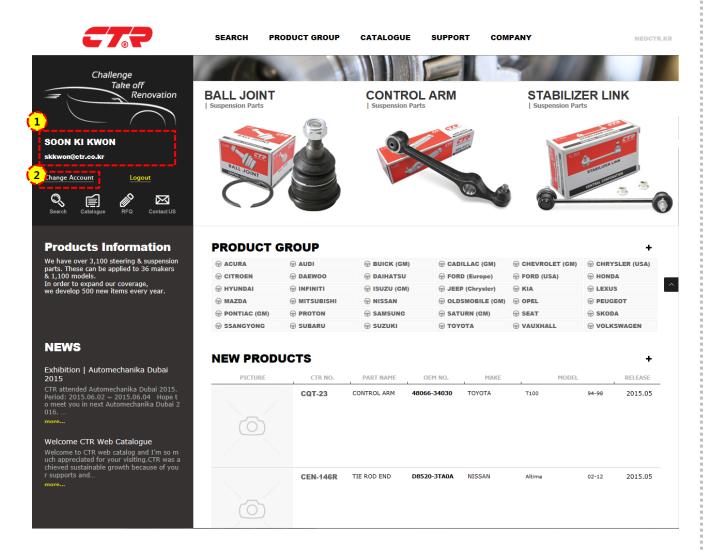

ter Registered E-mail
- ③ Click Send → Send New Password to **Registered E-mail**

# **5. SEARCH PASSWORD**



#### [ Search Password ]

- **▶** Confirm to Registered E-mail
- **1** Confirm New Password

#### **New Password**



Jang Jun Huck

You recently initiated a password reset for your NEO CTR ID.



After confirming the password be changed from above, and click the Change password link below. Once the password has been changed authenticated message is output and prices, please log in, enter your Member ID and password changes on our homepage.

After login Please change information in the Modify menu with a new password.



NEO CTR Support

NEOCTR.KR | Contact US | Privacy Policy

Copyright @ NEOCTR.KR All right reserver.





#### [ Change Account ]

1 Sign in with new password.





#### [ Change Account ]

- ① Sign In
- **② Click Change Account**





#### [ Change Account ]

- ① Enter temporary password from your e-mail.
- ② Click Confirm





#### [ Change Account ]

- ① Change password as you want.
- 2 Click Submit

# 7. RFQ (Request For Quotation)





#### [RFQ]

- 1 Enter Your First Name
- 2 Enter Your Last Name
- **③ Enter Your E-mail**
- **4** Enter Your Company Name
- **⑤ Select Your Country**
- **6** Enter Your Mobile Phone Number
- After you sign in, all of above information is entered automatically.
- 7) Enter OEM Number You Requested
- 8 Enter Title
- 9 Enter Your Needs or Additional OEM Number
- (ii) Click Submit → Send to Administrator